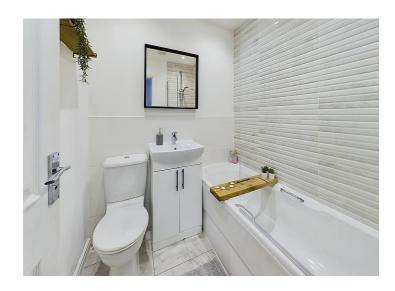

#### **Bathroom**

The stylish contemporary bathroom is in immaculate condition and comprises of a bath with glass screen and shower above, the control set on an attractively and stylish tiled surround, a wash basin with mixer tap set over a vanity unit providing storage and a toilet. the bathroom features tiled flooring, a single panel radiator, sunken ceiling spotlights and an extractor fan.