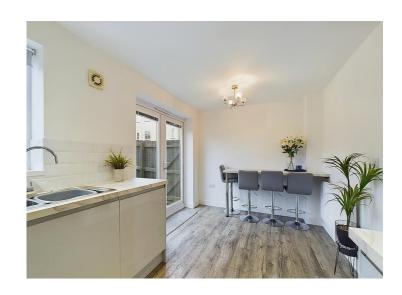

## Breakfast kitchen

The kitchen like the rest of the property is in immaculate condition and incorporates a range of high-gloss, light grey wall and base units with a complementary worktop. There is a built-in electric oven, separate induction hob with a stainless steel/curved glass extractor canopy above which are all Cooke & Lewis. there is an integrated washer/dryer, fridge and freezer, a stainless steel sink 1.5 with drainer board and mixer tap is set below a uPVC double glazed window, which looks out onto the rear garden. There is a breakfast bar matching the kitchen worktops, Karndean flooring, sunken ceiling spotlights above the kitchen and a pendant above the dining/breakfast area. the kitchen features a single panel radiator, an extractor fan and uPVC French doors with fitted blinds that open up to the rear garden.