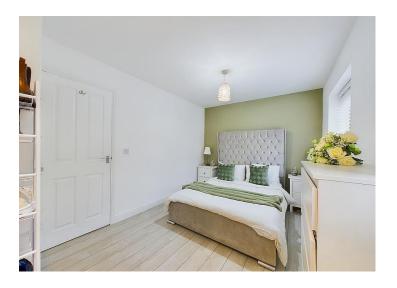

# Master bedroom

A lovely double bedroom with a built-in cupboard, pendant light and spotlight, Karndean flooring, a single panel radiator and two uPVC double glazed windows enjoying a pleasant outlook onto trees.