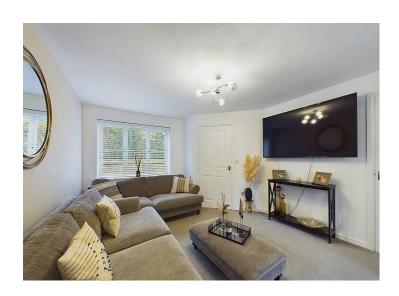

# Lounge

This lovely, well presented room benefits from connections for a flat screen wall mounted TV. There is an under stairs storage cupboard, a single panel radiator and a uPVC double glazed window enjoying a pleasant outlook to the front. The lounge leads to the breakfast kitchen.