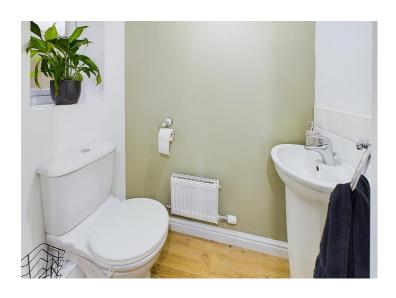

# WC

Here you will find a toilet and pedestal hand wash basin with mixer tap and tiled splashback. There is a continuation of the Karndean flooring from the hallway, a single panel radiator and a uPVC double glazed frosted window provides ample natural light.