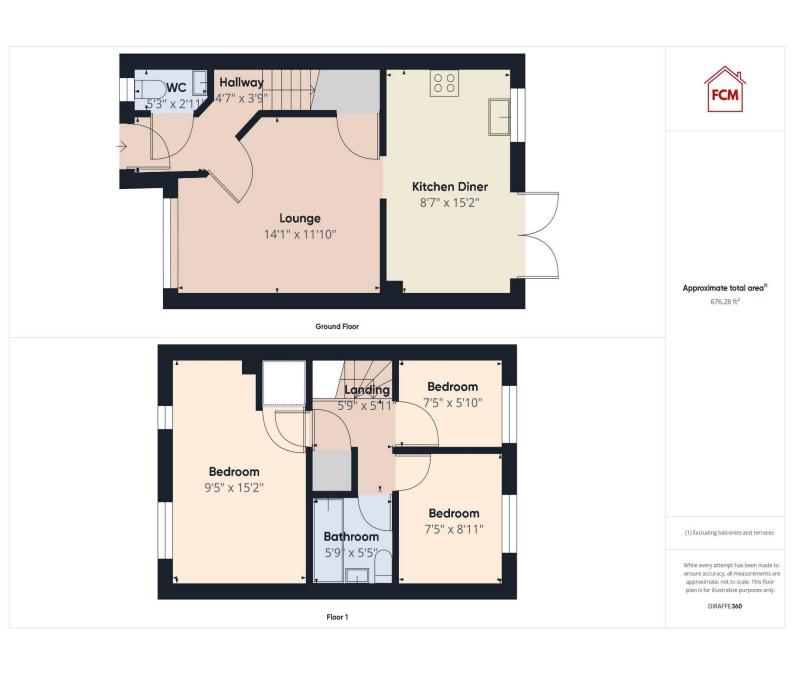

# **ACCOMMODATION**

# **Hallway**

The hallway is entered through a composite door with frosted glass. There is Karndean flooring, power points and a double panel radiator with a beautiful oak effect shelf above. The hallway provides access to the lounge, WC and there are stairs to the first floor landing.

# Lounge

This lovely, well presented room benefits from connections for a flat screen wall mounted TV. There is an under stairs storage cupboard, a single panel radiator and a uPVC double glazed window enjoying a pleasant outlook to the front. The lounge leads to the breakfast kitchen.

## Breakfast kitchen

The kitchen like the rest of the property is in immaculate condition and incorporates a range of high-gloss, light grey wall and base units with a complementary worktop. There is a built-in electric oven, separate induction hob with a stainless steel/curved glass extractor canopy above which are all Cooke & Lewis. there is an integrated washer/dryer, fridge and freezer, a stainless steel sink 1.5 with drainer board and mixer tap is set below a uPVC double glazed window, which looks out onto the rear garden. There is a breakfast bar matching the kitchen worktops, Karndean flooring, sunken ceiling spotlights above the kitchen and a pendant above the dining/breakfast area. the kitchen features a single panel radiator, an extractor fan and uPVC French doors with fitted blinds that open up to the rear garden.

# WC

Here you will find a toilet and pedestal hand wash basin with mixer tap and tiled splashback. There is a continuation of the Karndean flooring from the hallway, a single panel radiator and a uPVC double glazed frosted window provides ample natural light.

# Master bedroom

A lovely double bedroom with a built-in cupboard, pendant light and spotlight, Karndean flooring, a single panel radiator and two uPVC double glazed windows enjoying a pleasant outlook onto trees.

## Bedroom two

Tastefully decorated second bedroom with a single panel radiator and a uPVC double glazed window.

First Choice Move Ltd. registered in England and Wales Number 0767776 VAT number 118201945 Registered office and postal address:

## **Bedroom three**

Well presented third bedroom with a single panel radiator and a uPVC double glazed window.

#### **Bathroom**

The stylish contemporary bathroom is in immaculate condition and comprises of a bath with glass screen and shower above, the control set on an attractively and stylish tiled surround, a wash basin with mixer tap set over a vanity unit providing storage and a toilet. the bathroom features tiled flooring, a single panel radiator, sunken ceiling spotlights and an extractor fan.