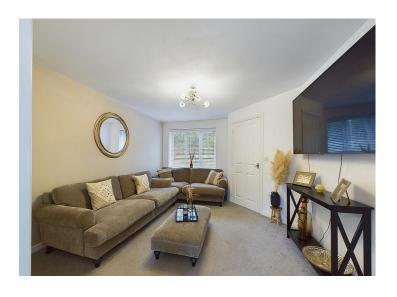

# Lounge

This lovely, well presented room benefits from connections for a flat screen wall mounted TV. There is an under stairs storage cupboard, a single panel radiator and a uPVC double glazed window enjoying a pleasant outlook to the front. The lounge leads to the breakfast kitchen.