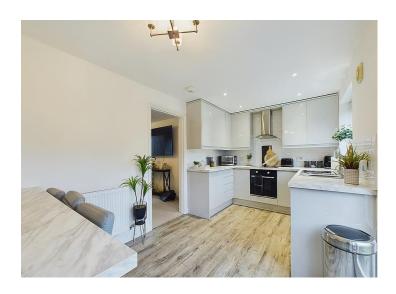

## Breakfast kitchen

The kitchen like the rest of the property is in immaculate condition and incorporates a range of high-gloss, light grey wall and base units with a complementary worktop. There is a built-in electric oven, separate induction hob with a stainless steel/curved glass extractor canopy above which are all Cooke & Lewis. there is an integrated washer/dryer, fridge and freezer, a stainless steel sink 1.5 with drainer board and mixer tap is set below a uPVC double glazed window, which looks out onto the rear garden. There is a breakfast bar matching the kitchen worktops, Karndean flooring, sunken ceiling spotlights above the kitchen and a pendant above the dining/breakfast area. the kitchen features a single panel radiator, an extractor fan and uPVC French doors with fitted blinds that open up to the rear garden.