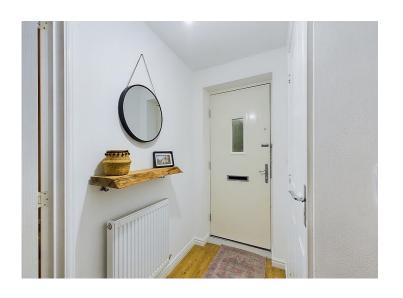

# **Hallway**

The hallway is entered through a composite door with frosted glass. There is Karndean flooring, power points and a double panel radiator with a beautiful oak effect shelf above. The hallway provides access to the lounge, WC and there are stairs to the first floor landing.