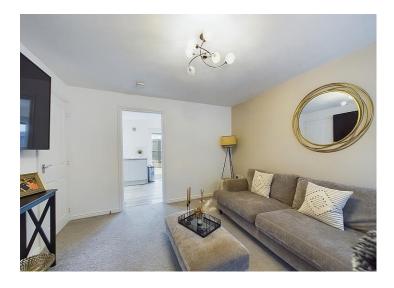

# Lounge

This lovely, well presented room benefits from connections for a flat screen wall mounted TV. There is an under stairs storage cupboard, a single panel radiator and a uPVC double glazed window enjoying a pleasant outlook to the front. The lounge leads to the breakfast kitchen.