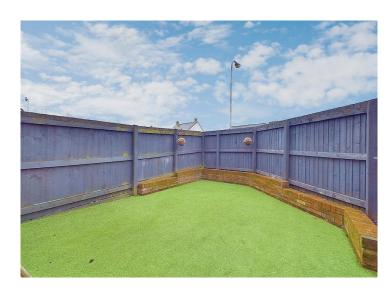

## **Exterior**

The property benefits from parking for two cars. At the front there is a patio area looking out onto mature trees. To the rear the low maintenance garden, which is securely fenced around, has a patio, artificial lawn, low wall and fence making it ideal for anybody with children or pets